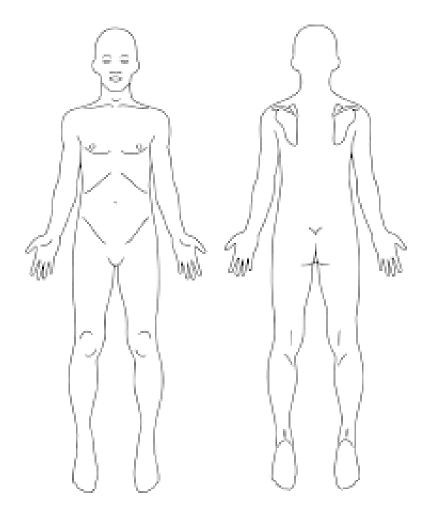

| Personal Information        |             |           |
|-----------------------------|-------------|-----------|
| Full Name                   |             |           |
|                             |             |           |
| First Name                  | Middle Name | Last Name |
| Date of Birth               |             |           |
| Today's Date                |             |           |
|                             |             |           |
|                             |             |           |
| Location of your pain today |             |           |
|                             |             |           |
|                             |             |           |

You may also help us visualize the location of your pain by shading the body part in the image provided below.

On a scale of 0-10, **0 being no pain** and **10 being the worst** pain you can imagine.

The procedure gave the following percentage of relief: