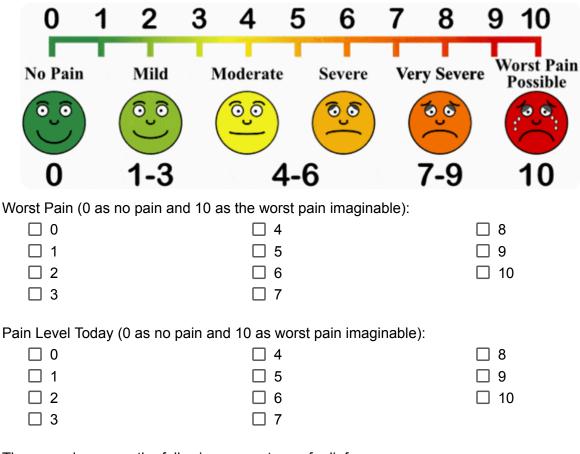

You may also help us visualize the location of your pain by shading the body part in the image provided below.

On a scale of 0-10, **0 being no pain** and **10 being the worst** pain you can imagine.

The procedure gave the following percentage of relief: